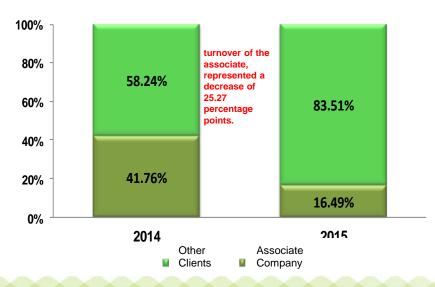

# **Company Profile**—Financial Information<sup>3</sup>

- In 2015, Group's share of turnover of the associate amounted to RMB339 million, accounting for 16.49% of the total turnover, which represented a decrease of 25.27 percentage points.
- Net profit attributable to equity shareholders of the Group for 2015 amounted to approximately RMB1,944 million, representing a decrease of RMB294 million, or 13.14% as compared with 2014. Net profit of our principal activities attributable to equity shareholders of the Group for 2015 amounted to RMB404 million, representing an increase of 56.67% as compared with 2014. the Share of profits of an associate of RMB1.54 billion, representing a decrease of 22.24% as compared with 2014

#### **Percentage of turnover**