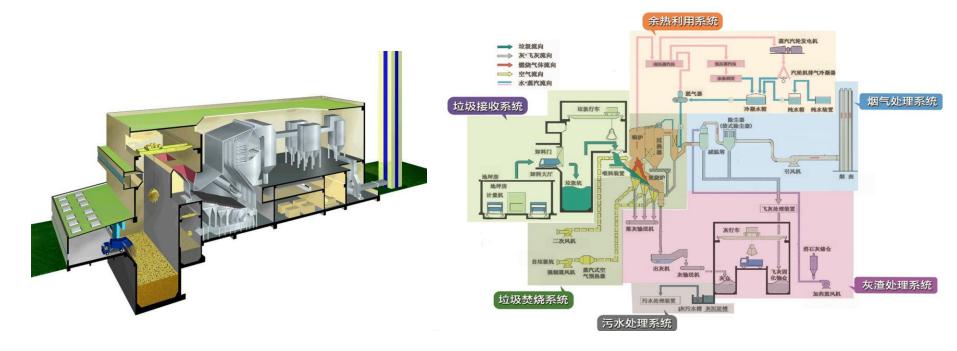

### —Technology of Municipal Garbage Incineration via Cement Kiln

According to needs of China's urban and rural construction, Conch Venture collaborated with Kawasaki Heavy Industries, researched and developed the Municipal Garbage Incineration via Cement Kiln Demonstration Project (CKK), Completely solve the problem of city landfill occupation of land, environmental pollution. It is the most innovative technology of the world.

The process of residual incineration system