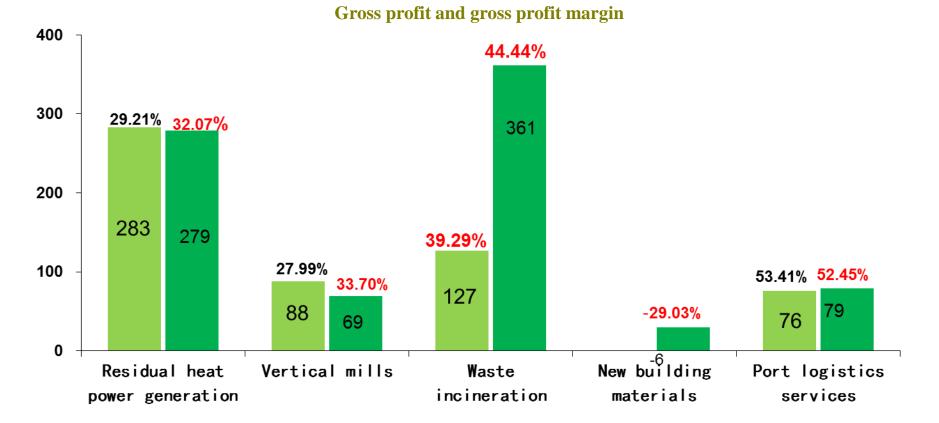

The full view of Captive power plant in Muara Satui ,Indonesia

Due to an increase in turnover of overseas projects, and generally higher gross profit in these projects, that reordered a risen in gross profit margin of vertical mills and residual heat power generation business YOY. In 2015, gross profit margin of residual heat power generation business was **32.07%**, and gross profit margin of vertical mill gross margin was **33.7%** 

### **Environmental Protection Business**—Waste Incineration Business

The Turnover derived from waste incineration business amounted to RMB812 million, representing a year-onyear increase of nearly 1.5 times. The gross profit margin was 44%, representing an increase of 5.15 percentage points year on year.

#### **Performance Review**

For 2015, the Group has completed 11.74 million physical tones with a trade volume of 22.97 million tonnes, and achieved a turnover of RMB150 million, representing and increase of 8 million over the same period of last year.