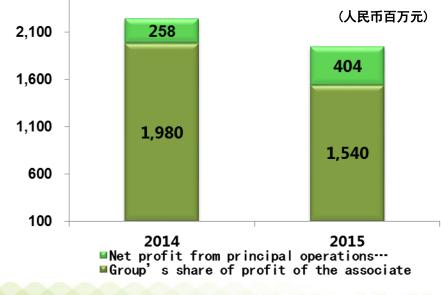

# **Company Profile**—Financial Information<sup>3</sup>

- In 2015, Group's share of turnover of the associate amounted to RMB339 million, accounting for 16.49% of the total turnover, which represented a decrease of 25.27 percentage points.
- Net profit attributable to equity shareholders of the Group for 2015 amounted to approximately RMB1,944 million, representing a decrease of RMB294 million, or 13.14% as compared with 2014. Net profit of our principal activities attributable to equity shareholders of the Group for 2015 amounted to RMB404 million, representing an increase of 56.67% as compared with 2014. the Share of profits of an associate of RMB1.54 billion, representing a decrease of 22.24% as compared with 2014

#### Net profit attributable to equity shareholders

8