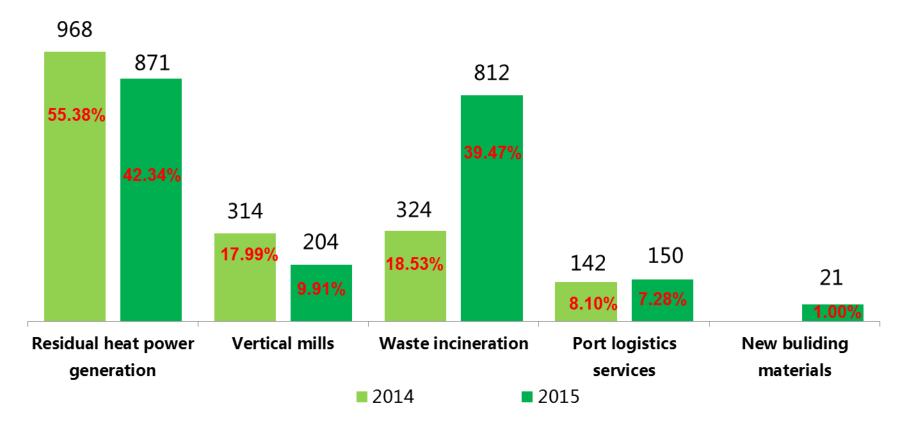

#### **Business Performance**

(RMB MILLION)

# **Company Profile**—Financial Information<sup>2</sup>

**Revenue By Segments** 

(RMB MILLION)

7

#### **Energy Saving Business—Revenue and Results**

Influenced by the decrease of new cement projects in domestic market, the revenue of residual heat power generation and vertical mills business recorded a drop. In 2015, the total revenue of residual heat power generation amounted to RMB871 million, the total revenue of vertical mills business amounted to RMB204 million yuan

### **Environmental Protection Business**—Waste Incineration Business

The Turnover derived from waste incineration business amounted to RMB812 million, representing a year-onyear increase of nearly 1.5 times. The gross profit margin was 44%, representing an increase of 5.15 percentage points year on year.

#### **Performance Review**

For 2015, the Group has completed 11.74 million physical tones with a trade volume of 22.97 million tonnes, and achieved a turnover of RMB150 million, representing and increase of 8 million over the same period of last year.