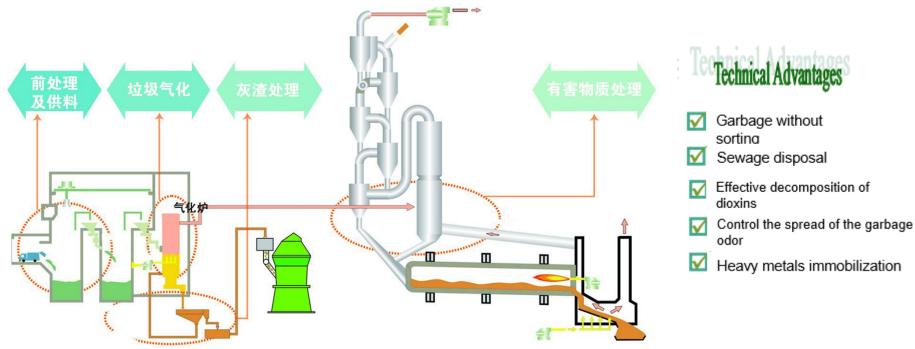

### —Technology of Municipal Garbage Incineration via Cement Kiln

According to needs of China's urban and rural construction, Conch Venture collaborated with Kawasaki Heavy Industries, researched and developed the Municipal Garbage Incineration via Cement Kiln Demonstration Project (CKK), Completely solve the problem of city landfill occupation of land, environmental pollution. It is the most innovative technology of the world.

The process of residual incineration system