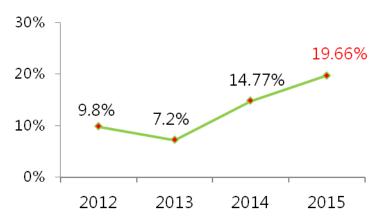

# **Company Profile**—Financial Information<sup>5</sup>

• The consolidated gross profit margin of products of the Group for the year of 2015 was **37.99%**, representing an increase of **5.17** percentage points as compared with 2014.

#### Gross profit margin increased rapidly

Operating profit margin maintained stable growth, while it increased rapidly in 2015

EBITDA(a) margin increased rapidly in 2015.

(a) EBITDA profit-(operating profit + depreciation + amortization of intangible assets + amortization of lease payment)/revenue