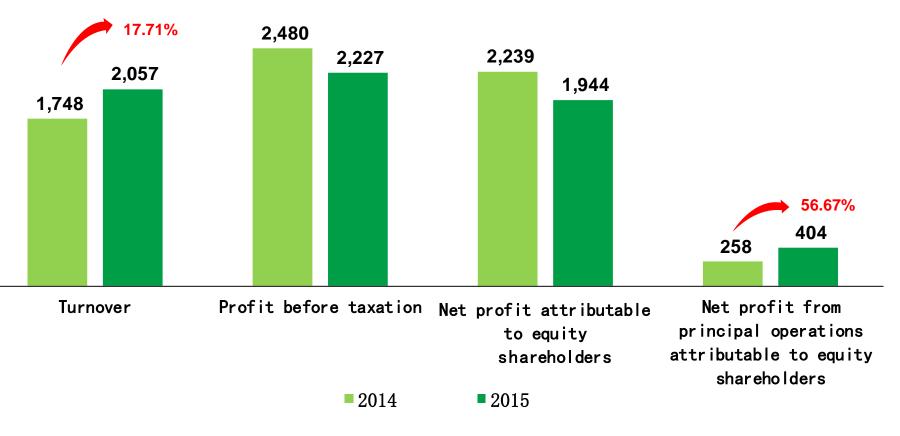

#### **Business Performance**

(RMB MILLION)

# **Company Profile**—Financial Information<sup>3</sup>

- In 2015, Group's share of turnover of the associate amounted to RMB339 million, accounting for 16.49% of the total turnover, which represented a decrease of 25.27 percentage points.
- Net profit attributable to equity shareholders of the Group for 2015 amounted to approximately RMB1,944 million, representing a decrease of RMB294 million, or 13.14% as compared with 2014. Net profit of our principal activities attributable to equity shareholders of the Group for 2015 amounted to RMB404 million, representing an increase of 56.67% as compared with 2014. the Share of profits of an associate of RMB1.54 billion, representing a decrease of 22.24% as compared with 2014