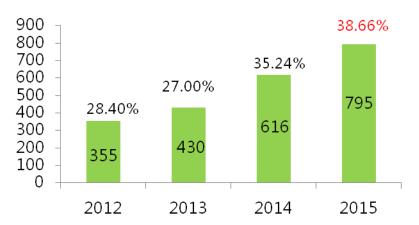

of RMB1.54 billion, representing a decrease of 22.24% as compared with 2014



#### **Percentage of turnover**



#### Net profit attributable to equity shareholders

8

# **Company Profile**—Financial Information<sup>4</sup>



**Assets and Liabilities** 

China Conch Venture Holdings Limited 中國海螺創業控股有限公司

# **Company Profile**—Financial Information<sup>5</sup>

• The consolidated gross profit margin of products of the Group for the year of 2015 was **37.99%**, representing an increase of **5.17** percentage points as compared with 2014.

(RMB million)



# **Company Profile**—Financial Information<sup>6</sup>

#### Gross profit margin increased rapidly



Operating profit margin maintained stable growth, while it increased rapidly in 2015



EBITDA(a) margin increased rapidly in 2015.



(a) EBITDA profit-(operating profit + depreciation + amortization of intangible assets + amortization of lease payment)/revenue

Net profit margin(b) of the Company indicated a positive trend of growth in 2015



(b) Net profit margin=Net profit margin-profit attributable to the Company's shareholders minus associates' profit/revenue China Conch Venture Holdings Limited

中國海

創業控股有限





扫一扫, 关注海螺创业

# **Energy Saving Business**



始終專注節能環保新材料產業 為人類未來創造美好家園

#### **Energy Saving Business**—Technology of Residual Heat Power Generation

With 13 patented technologies, the Company is the earliest user and domestic originator of cement waste heat power generation technology. The technology adopts pure low temperature residual heat power generation technology, which recycles and reuses the res