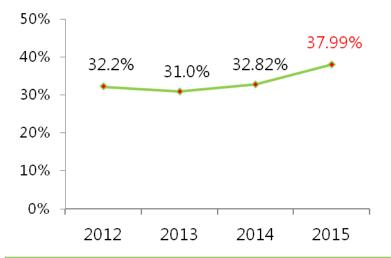

# **Company Profile**—Financial Information<sup>5</sup>

• The consolidated gross profit margin of products of the Group for the year of 2015 was **37.99%**, representing an increase of **5.17** percentage points as compared with 2014.

#### Gross profit margin increased rapidly

Operating profit margin maintained stable growth, while it increased rapidly in 2015

EBITDA(a) margin increased rapidly in 2015.

(a) EBITDA profit-(operating profit + depreciation + amortization of intangible assets + amortization of lease payment)/revenue