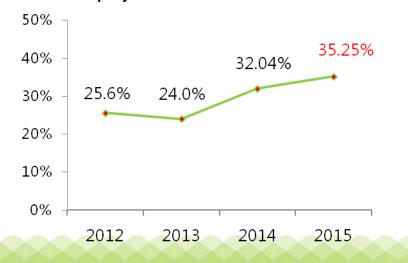

#### Gross profit margin increased rapidly

Operating profit margin maintained stable growth, while it increased rapidly in 2015

EBITDA(a) margin increased rapidly in 2015.

(a) EBITDA profit-(operating profit + depreciation + amortization of intangible assets + amortization of lease payment)/revenue

Net profit margin(b) of the Company indicated a positive trend of growth in 2015

(b) Net profit margin=Net profit margin-profit attributable to the Company's shareholders minus associates' profit/revenue China Conch Venture Holdings Limited